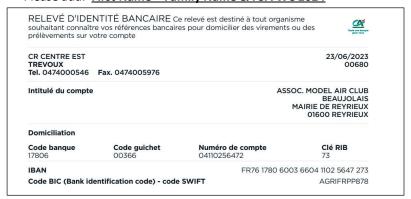

Fee payment to be done using Bank Transfer:

# Please add: First Name - Family Name & F3A WC 2024

# PAYMENT INFOS: First Name - Family Name Lunch X dinner X ( X = numbers!)

| sounaitant connaiti<br>prélèvements sur v        |                       | es pour domicilier des virements | Ou des                                                                      |  |
|--------------------------------------------------|-----------------------|----------------------------------|-----------------------------------------------------------------------------|--|
| CR CENTRE EST<br>TREVOUX<br>Tel. 0474000546      | Fax. 0474005976       |                                  | 23/06/2023<br>00680                                                         |  |
| Intitulé du compte                               |                       | ASS                              | ASSOC. MODEL AIR CLUB<br>BEAUJOLAIS<br>MAIRIE DE REYRIEUX<br>01600 REYRIEUX |  |
| Domiciliation                                    |                       |                                  |                                                                             |  |
| <b>Code banque</b><br>17806                      | Code guichet<br>00366 | Numéro de compte<br>04110256472  | Clé RIB<br>73                                                               |  |
| IBAN                                             | FR76 1780 60          |                                  | 03 6604 1102 5647 273                                                       |  |
| Code BIC (Bank identification code) - code SWIFT |                       |                                  | AGRIFRPP878                                                                 |  |