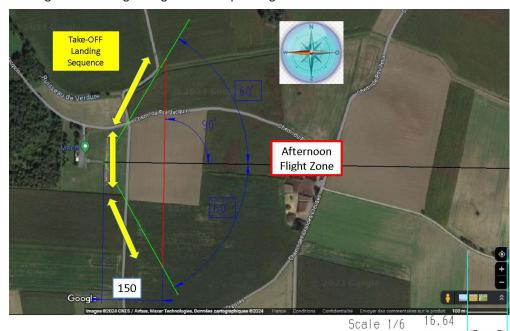

# **LOCATION:**

Google location: MACB 16 Chemin du Pré Jacquin, 01600 Reyrieux France

Chemin du Pré Jacquin Pré

FLIGHT Line setup:

Field View: Check Field OVERVIEW

We plan to have two Flight line, setup to avoid flying with the sun pointing Pilot and Judge faces. No change during one round. If weather forecast is very cloudy only Afternoon Flight zone will be use, decision to be taken each morning in coordination with Pilots.

- One, on morning with pilot Looking South
- Second, with pilot looking East.
- Take-off and landing will be manage using main track pointing South -North

# Sun position

Morning
Flight Zone

Google

Images 82024 ONES / Maha, Masar Technologies, Dornées parting spiliques 82024 France Conditions Confidentialité Envoyer des commentaires aux le produit 190 m

Scale 1/6